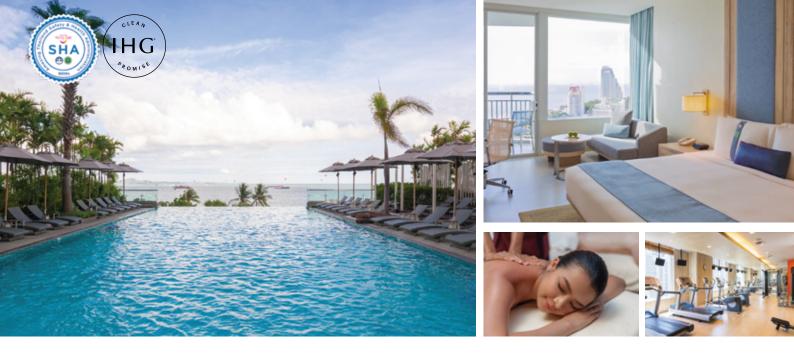

# HOLIDAY INN PATTAYA

If you're looking for a comfortable extended stay with extra benefits, look no further than Holiday Inn Pattaya.

# LONG STAY PACKAGES

THB 35,000

Standard Ocean View Room (33 sq.m.)

### **Privileges inclusions**

- Daily Breakfast
- Complimentary Laundry 4 pieces/day (Except dry clean and express service)
- 20% Discount on Food and Beverage
- 20% Discount on Spa Treatments (A la carte menu)
- IHG Rewards Points
- High-Speed Internet Access
- Fitness 24 hours